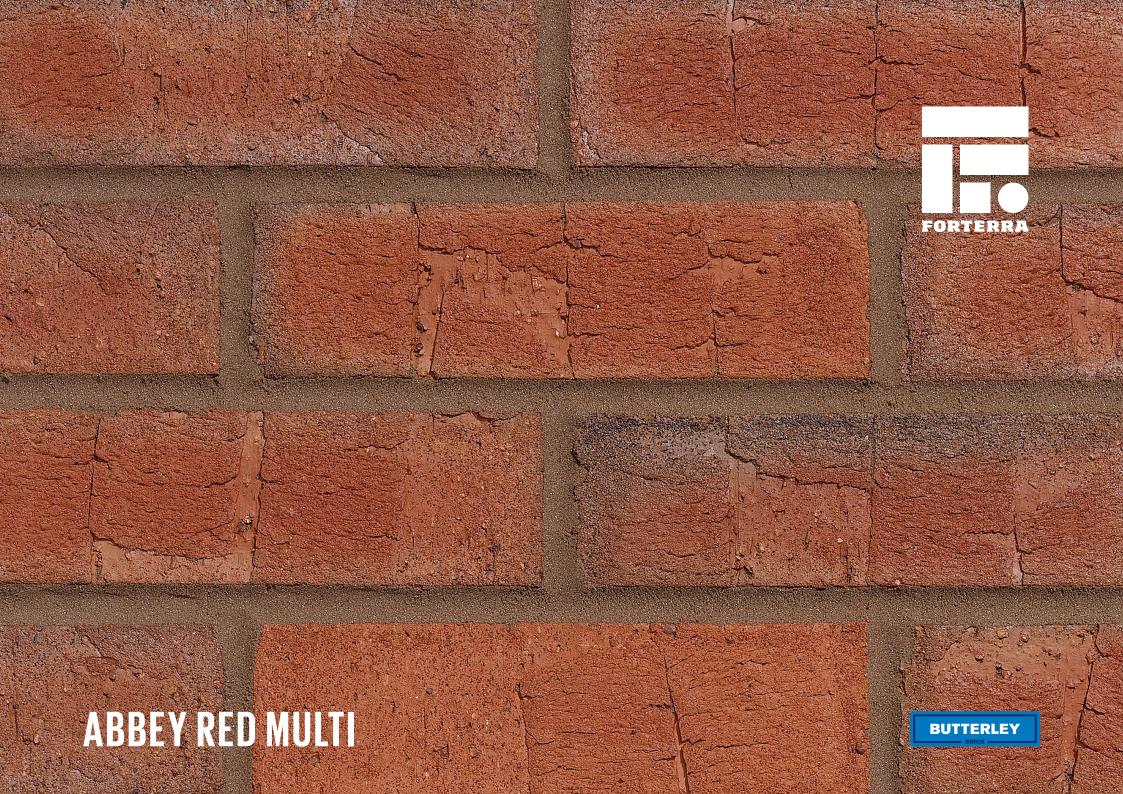

## **ABBEY RED MULTI**

Manufactured to BS EN 771-1

**Brick type** 

Category II, U, Clay Masonry Unit

Standard work size

215 x 102.5 x 65mm

**Dimensional tolerances** 

Tolerance category: T2 Range category: R1

**Compressive strength** 

 $\geq 75 \text{N/mm}^2$ 

Water absorption

≤ 7%

**Durability** 

F2

Active soluble salts content

S2

Configuration

Vertically Perforated 24-29% Voids

Dry weight per brick

2.40kg

Pack size

452

Factory

Howley Park

EAN

5057595001054

SKU

SHOWABR1600VO

**Sales** +44 (0) 330 1231017 **Technical** +44 (0) 330 1231018 **Email** bricks@forterra.co.uk Disclaimer: The reproduction of colours and textures is only as accurate as the printing process will allow. Photographic samples should be used when shortlisting products but we advise that an actual sample should be seen before ordering.