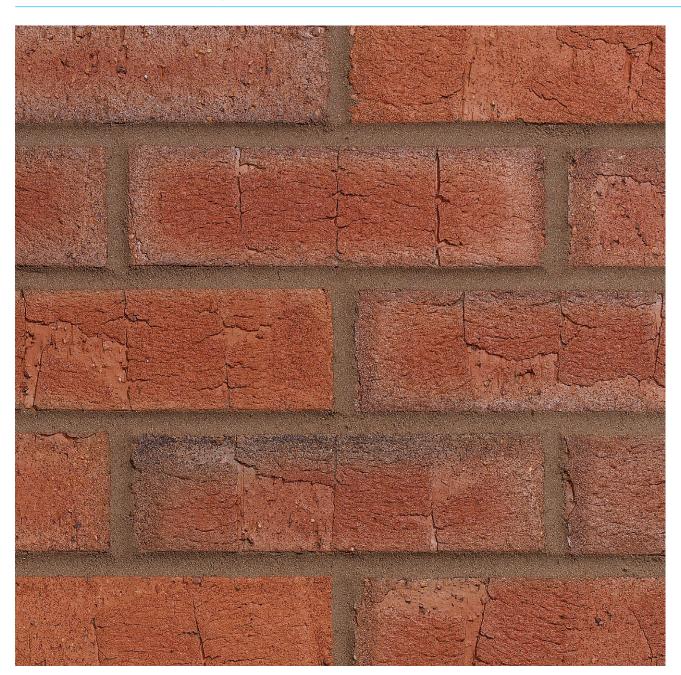

## **ABBEY RED MULTI**

Manufactured to BS EN 771-1

**Brick type** 

Category II, U, Clay Masonry Unit

Standard work size

215 x 102.5 x 65mm

**Dimensional tolerances** 

Tolerance category: T2 Range category: R1

**Compressive strength** 

 $\geq 75 \text{N/mm}^2$ 

Water absorption

≤ 7%

**Durability** 

F2

Active soluble salts content

S2

Configuration

Vertically Perforated 24-29% Voids

Dry weight per brick

2.40kg

Pack size

452

Factory

Howley Park

EAN

5057595001054

SKU

SHOWABR1600VO

**Sales** +44 (0) 330 1231017 **Technical** +44 (0) 330 1231018 **Email** bricks@forterra.co.uk Disclaimer: The reproduction of colours and textures is only as accurate as the printing process will allow. Photographic samples should be used when shortlisting products but we advise that an actual sample should be seen before ordering.