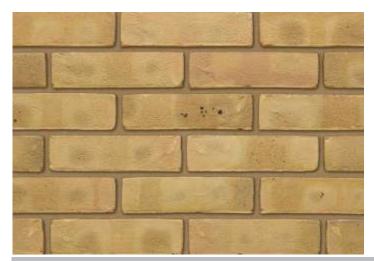

## Sevenoaks Yellow

## Stock

## Product Information

lbstock Code: 0730

Type: Stock

Facing Description: Sandfaced

Dry Brick Weight (kg): 2kg

Pack Quantity: 475

Packaging (standard): Banded (plastic) & Shrinkwrapped

Factory: Laybrook

## Technical Specification (to BS EN 771-1)

Brick Dimensions (L x W x H mm): 215x102x65

Size Tolerances Mean & Range: Tm Rm

Configuration: Single Frog

Voids (%): 8-13

Compressive Strength (N/mm²): 25

Active Soluble Salts: S2