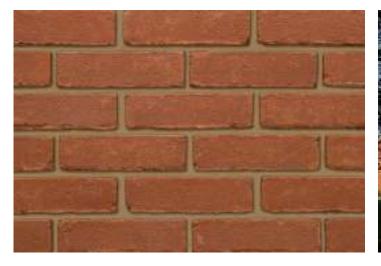

## **Mellow Regent**

## Stock

| Product Information                                    |                  |
|--------------------------------------------------------|------------------|
| Ibstock Code:                                          | 3010             |
| Туре:                                                  | Stock            |
| Facing Description:                                    | Sandfaced        |
| Dry Brick Weight (kg):                                 | 2.4kg            |
| Pack Quantity:                                         | 500              |
| Packaging (standard):                                  | Banded (plastic) |
| Factory:                                               | Parkhouse        |
| Technical Specification (to BS EN 771-1)               |                  |
| Brick Dimensions (L x W x H mm):                       | 215x102x65       |
| Size Tolerances Mean & Range:                          | T2 R1            |
| Configuration:                                         | Single Frog      |
| Voids (%):                                             | 7-12             |
| Compressive Strength (N/mm <sup>2</sup> ):             | 15               |
| Active Soluble Salts:                                  | S2               |
| Water Absorption (% weight):                           | 13               |
| Durability:                                            | F2               |
| Gross Dry Density (Sound Insulation) (Kg/m³):          | 1700             |
| Equivalent Thermal Conductivity "K" value 5% Exposed:  | Refer to Ibstock |
| Initial Rate of Absorption (Suction Rate) (Kg/m²/min): | Refer to Ibstock |
| EAN:                                                   | 5036335017777    |
|                                                        |                  |