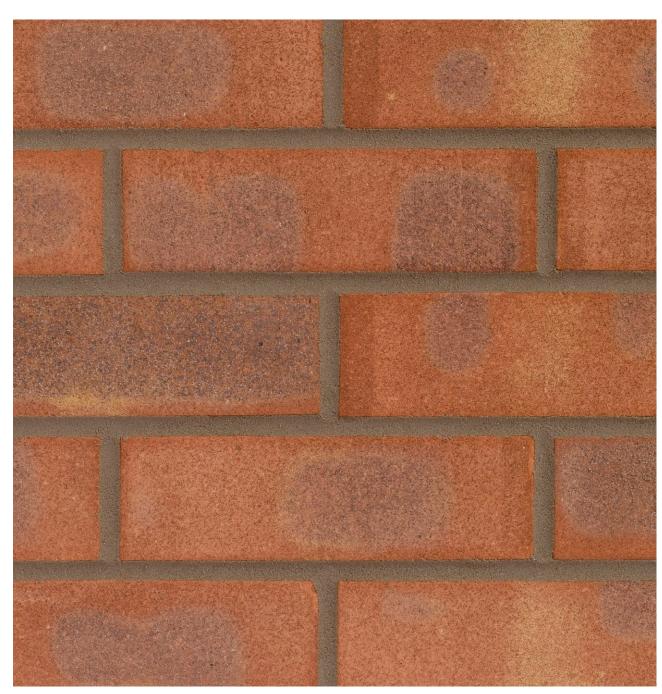

## **Rufford Red Multi**

## **Rufford Red Multi**



## Manufactured to BS EN 771-1

**Brick type** Category II, HD, Clay Masonry Unit

**Standard work size** 215 x 102.5 x 65mm

**Dimensional tolerances** Tolerance category: T2 Range category: R1

**Compressive strength**  $\geq$  30N/mm<sup>2</sup>

Water absorption  $\leq 15\%$ 

**Durability** F2

Active soluble salts content S2

**Configuration** Vertically Perforated 13-25% Voids

**Dry weight per brick** 2.05kg

Pack Size 495

Factory Kirton

> BES 6001 Responsible Sourcing

www.greenbooklive.com

Disclaimer: The reproduction of colours and textures is only as accurate as the printing process will allow. Photographic samples should be used when shortlisting products but we advise that an actual sample should be seen before ordering.



222 Peterborough Road Whittlesey Cambridgeshire