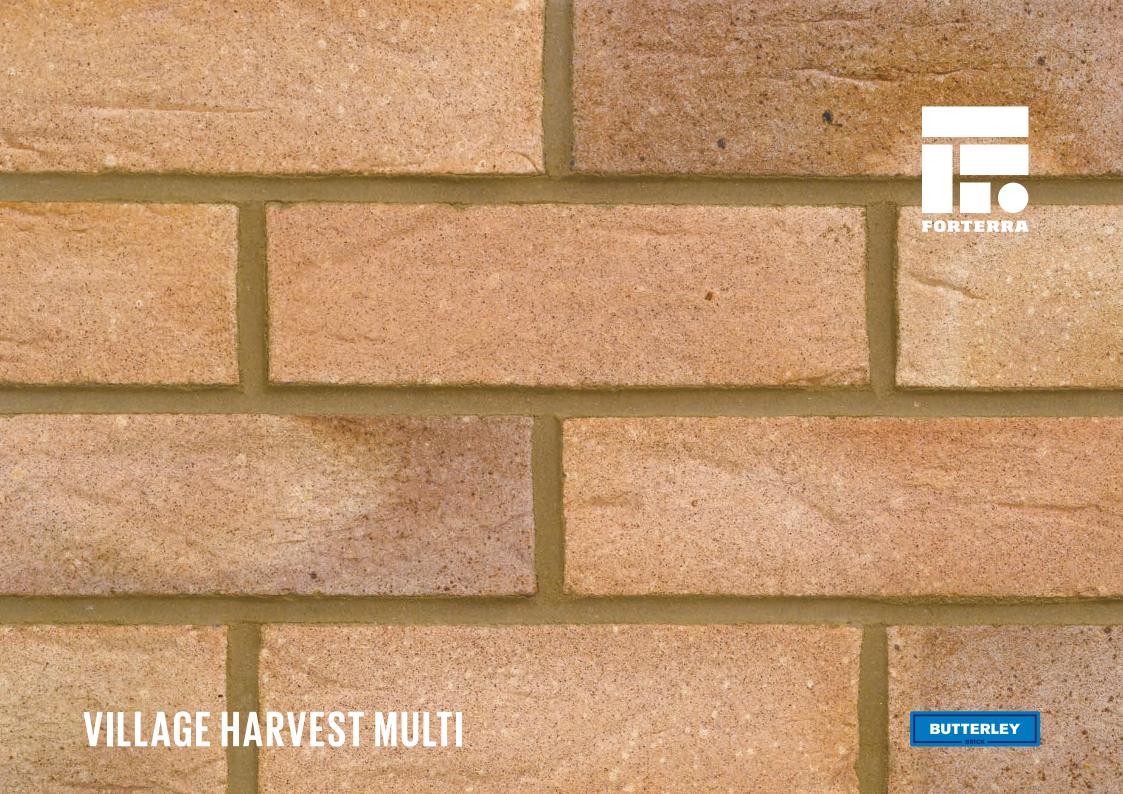

# **VILLAGE HARVEST MULTI**

## **Brick type**

Category II, U, Clay Masonry Unit

## Standard work size

215 x 102.5 x 65mm

## Configuration

Vertically Perforated 18-25% Voids