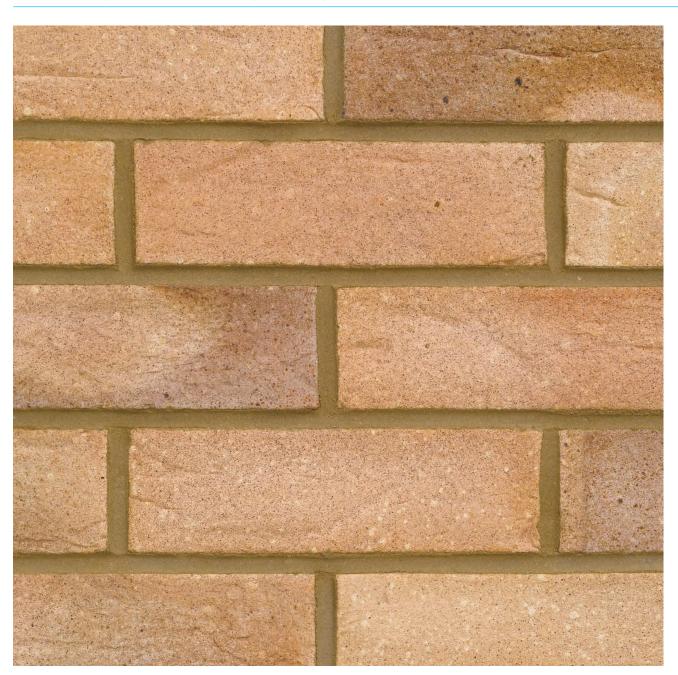

# **VILLAGE HARVEST MULTI**

## **Brick type**

Category II, U, Clay Masonry Unit

## Standard work size

215 x 102.5 x 65mm

## Configuration

Vertically Perforated 18-25% Voids