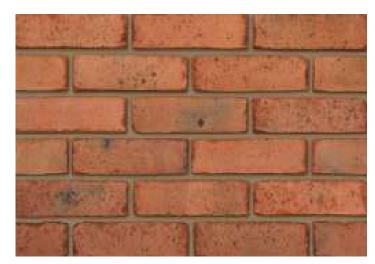

## Arden Olde Farmhouse Original

## Product Information

lbstock Code: 4985

Type: Stock

Facing Description: Distressed

Dry Brick Weight (kg): 2.2kg
Pack Quantity: 500

Packaging (standard): Banded (plastic) & Shrinkwrapped

Factory: Ellistown

## Technical Specification (to BS EN 771-1)

Brick Dimensions (L x W x H mm): 215x102x65

Size Tolerances Mean & Range: T2 R1

Configuration: Single Frog

Voids (%): 8-13

Compressive Strength (N/mm²): 20

Active Soluble Salts: S2

Water Absorption (% weight):

Durability: F2

Gross Dry Density (Sound Insulation) (Kg/m³): 1530

Equivalent Thermal Conductivity "K" value 5% Exposed: Refer to Ibstock

Initial Rate of Absorption (Suction Rate) (Kg/m²/min): Refer to Ibstock