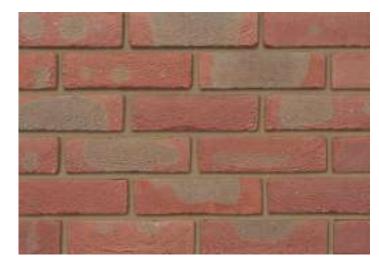

## **Bradgate Regal**

## Product Information

lbstock Code: 0021

Type: Stock

Facing Description: Sandcreased

Dry Brick Weight (kg): 2.1kg
Pack Quantity: 430

Packaging (standard): Banded (plastic) & Stretchwrapped

Factory: Leicester

## Technical Specification (to BS EN 771-1)

Brick Dimensions (L x W x H mm): 215x102x65

Size Tolerances Mean & Range: T2 R1

Configuration: Single Frog

Voids (%): 8-13

Compressive Strength (N/mm²): 20

Active Soluble Salts: S2

Water Absorption (% weight):

Durability: F2

Gross Dry Density (Sound Insulation) (Kg/m³): 1530

Equivalent Thermal Conductivity "K" value 5% Exposed: Refer to Ibstock

Initial Rate of Absorption (Suction Rate) (Kg/m²/min): Refer to Ibstock