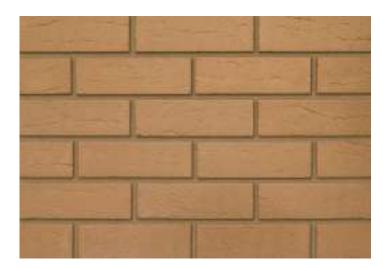

## **Brunswick Buff**

215x102x65

## Product Information

Ibstock Code:0640Type:WirecutFacing Description:RolledDry Brick Weight (kg):2.2kgPack Quantity:500

Packaging (standard): Banded (plastic)

Factory: Cattybrook

## Technical Specification (to BS EN 771-1)

Brick Dimensions (L x W x H mm):

Size Tolerances Mean & Range:

Configuration:

Vertically Perforated

Voids (%):

Compressive Strength (N/mm²):

Active Soluble Salts:

S2

Water Absorption (% weight):

T2 R1

Vertically Perforated

23-28

50

52

12

Durability: F2
Gross Dry Density (Sound Insulation) (Kg/m³): 1520

Equivalent Thermal Conductivity "K" value 5% Exposed:

Initial Rate of Absorption (Suction Rate) (Kg/m²/min):

EAN:

Refer to Ibstock

5036335028711