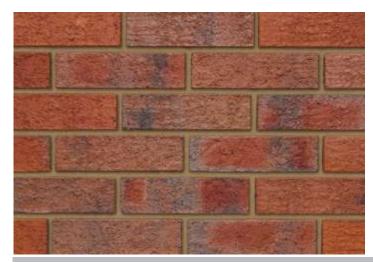

## **Calderstone Claret**

## Product Information

Ibstock Code: 3577

Type: Wirecut

Facing Description: Dragfaced

Dry Brick Weight (kg): 2.3kg

Pack Quantity: 500

Packaging (standard): Banded (plastic)

Factory: Ravenhead

## Technical Specification (to BS EN 771-1)

Brick Dimensions (L x W x H mm): 215x102x65

Size Tolerances Mean & Range: T2 R1

Configuration: Vertically Perforated

Voids (%):

Compressive Strength (N/mm²): 60

Active Soluble Salts: S2