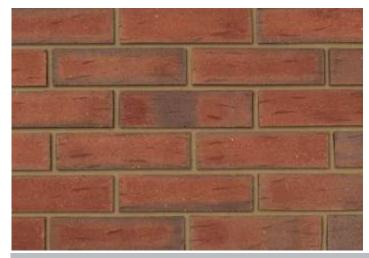

## **Grampian Red Mixture**







## Product Information

Ibstock Code: 2967

Type: Wirecut

Facing Description: Rolled

Dry Brick Weight (kg): 2.3kg

Pack Quantity: 500

Packaging (standard): Banded (plastic) & Shrinkwrapped

Factory: Chesterton

## Technical Specification (to BS EN 771-1)

Brick Dimensions (L x W x H mm): 215x102x65

Size Tolerances Mean & Range: T2 R1

Configuration: Vertically Perforated

Voids (%): 29-34

Compressive Strength (N/mm²): 60

Active Soluble Salts: S2

Water Absorption (% weight): 7

Durability: F2~

Gross Dry Density (Sound Insulation) (Kg/m³): 1640

Equivalent Thermal Conductivity "K" value 5% Exposed: Refer to Ibstock

Initial Rate of Absorption (Suction Rate) (Kg/m²/min): Refer to Ibstock

EAN: 5036335037874

22/10/2020