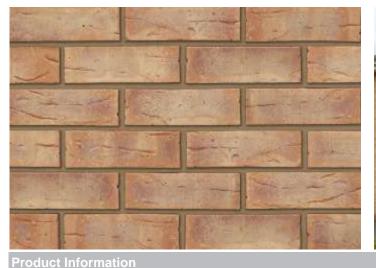

## Hardwicke Minster Beckstone Mixture

| Flouder mormation                                          |                                  |
|------------------------------------------------------------|----------------------------------|
| Ibstock Code:                                              | 2428                             |
| Туре:                                                      | Wirecut                          |
| Facing Description:                                        | Rolled                           |
| Dry Brick Weight (kg):                                     | 2kg                              |
| Pack Quantity:                                             | 475                              |
| Packaging (standard):                                      | Banded (plastic) & Shrinkwrapped |
| Factory:                                                   | Dorket Head                      |
| Technical Specification (to BS EN 771-1)                   |                                  |
| Brick Dimensions (L x W x H mm):                           | 215x102x65                       |
| Size Tolerances Mean & Range:                              | T2 R1                            |
| Configuration:                                             | Vertically Perforated            |
| Voids (%):                                                 | 20-25                            |
| Compressive Strength (N/mm <sup>2</sup> ):                 | 40                               |
| Active Soluble Salts:                                      | S2                               |
| Water Absorption (% weight):                               | 16                               |
| Durability:                                                | F2                               |
| Gross Dry Density (Sound Insulation) (Kg/m <sup>3</sup> ): | 1390                             |
| Equivalent Thermal Conductivity "K" value 5% Exposed:      | Refer to Ibstock                 |
| Initial Rate of Absorption (Suction Rate) (Kg/m²/min):     | Refer to Ibstock                 |
| EAN:                                                       | 5036335014011                    |
|                                                            |                                  |