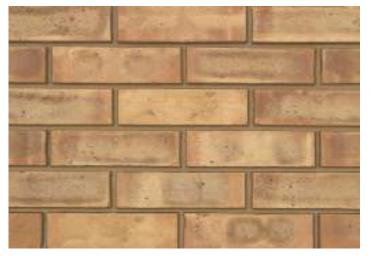

## Hardwicke Minster Sandstone Mixture

| Product Information                                        |                                   |
|------------------------------------------------------------|-----------------------------------|
| Ibstock Code:                                              | 2418                              |
| Туре:                                                      | Wirecut                           |
| Facing Description:                                        | Rolled                            |
| Dry Brick Weight (kg):                                     | 1.9kg                             |
| Pack Quantity:                                             | 475                               |
| Packaging (standard):                                      | Banded (plastic) & Stretchwrapped |
| Factory:                                                   | Dorket Head                       |
| Technical Specification (to BS EN 771-1)                   |                                   |
| Brick Dimensions (L x W x H mm):                           | 215x102x65                        |
| Size Tolerances Mean & Range:                              | T2 R1                             |
| Configuration:                                             | Vertically Perforated             |
| Voids (%):                                                 | 22-27                             |
| Compressive Strength (N/mm <sup>2</sup> ):                 | 40                                |
| Active Soluble Salts:                                      | S2                                |
| Water Absorption (% weight):                               | 16                                |
| Durability:                                                | F2                                |
| Gross Dry Density (Sound Insulation) (Kg/m <sup>3</sup> ): | 1390                              |
| Equivalent Thermal Conductivity "K" value 5% Exposed:      | Refer to Ibstock                  |
| Initial Rate of Absorption (Suction Rate) (Kg/m²/min):     | Refer to Ibstock                  |
| EAN:                                                       | 5036335013779                     |