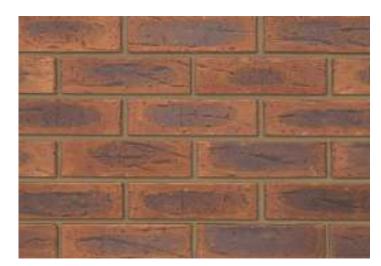

## Hardwicke Welbeck Autumn Antique

## **Product Information**

lbstock Code: 2426

Type: Wirecut

Facing Description: Rolled

Dry Brick Weight (kg): 1.9kg

Pack Quantity: 475

Packaging (standard): Banded (plastic) & Stretchwrapped

Factory: Dorket Head

## Technical Specification (to BS EN 771-1)

Brick Dimensions (L x W x H mm): 215x102x65

Size Tolerances Mean & Range: T2 R1

Configuration: Vertically Perforated

Voids (%): 22-27

Compressive Strength (N/mm²): 40

Active Soluble Salts: S2

Water Absorption (% weight):

Durability: F2

Gross Dry Density (Sound Insulation) (Kg/m³): 1390

Equivalent Thermal Conductivity "K" value 5% Exposed: Refer to Ibstock

Initial Rate of Absorption (Suction Rate) (Kg/m²/min): Refer to Ibstock