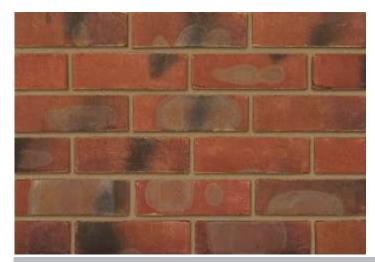

## **Leicester Weathered**

## Multi

## Product Information

Ibstock Code: 4935

Type: Stock

Facing Description: Sandfaced

Dry Brick Weight (kg): 2.2kg

Pack Quantity: 500

Packaging (standard): Banded (plastic) & Shrinkwrapped

Factory: Ellistown