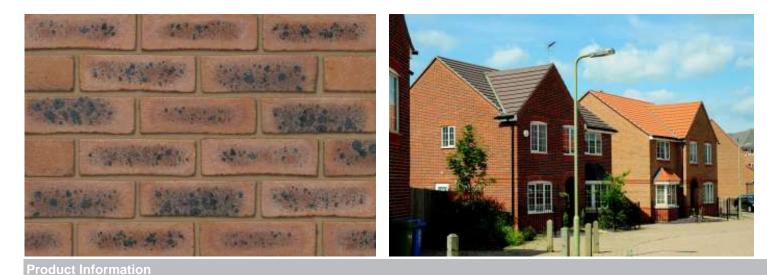

## Marlborough Stock

| Froduct mornation                                          |                  |
|------------------------------------------------------------|------------------|
| Ibstock Code:                                              | 3016             |
| Туре:                                                      | Stock            |
| Facing Description:                                        | Sandfaced        |
| Dry Brick Weight (kg):                                     | 2.5kg            |
| Pack Quantity:                                             | 500              |
| Packaging (standard):                                      | Banded (plastic) |
| Factory:                                                   | Parkhouse        |
| Technical Specification (to BS EN 771-1)                   |                  |
| Brick Dimensions (L x W x H mm):                           | 215x102x65       |
| Size Tolerances Mean & Range:                              | T2 R1            |
| Configuration:                                             | Single Frog      |
| Voids (%):                                                 | 7-12             |
| Compressive Strength (N/mm <sup>2</sup> ):                 | 15               |
| Active Soluble Salts:                                      | S2               |
| Water Absorption (% weight):                               | 13               |
| Durability:                                                | F2               |
| Gross Dry Density (Sound Insulation) (Kg/m <sup>3</sup> ): | 1700             |
| Equivalent Thermal Conductivity "K" value 5% Exposed:      | Refer to Ibstock |
| Initial Rate of Absorption (Suction Rate) (Kg/m²/min):     | Refer to Ibstock |
| EAN:                                                       | 5036335017975    |
|                                                            |                  |