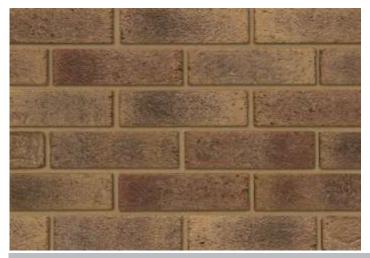

## Milburn Ashen Brown

## **Blend**

## Product Information

Ibstock Code: 2775

Type: Wirecut

Facing Description: Rolled

Dry Brick Weight (kg): 2.3kg

Pack Quantity: 500

Packaging (standard): Banded (plastic) And Shrinkwrapped

Refer to Ibstock