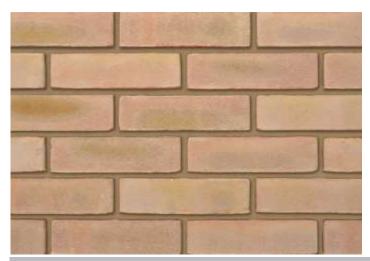

## Leicester Multi Yellow

## Stock

## Product Information

lbstock Code: 0185

Type: Stock

Facing Description: Sandfaced

Dry Brick Weight (kg): 2kg

Pack Quantity: 430

Packaging (standard): Banded (plastic) & Shrinkwrap Caps

Factory: Leicester

## Technical Specification (to BS EN 771-1)

Brick Dimensions (L x W x H mm): 215x102x65

Size Tolerances Mean & Range: T2 R1

Configuration: Single Frog

Voids (%): 8-13

Compressive Strength (N/mm²): 25

Active Soluble Salts: S2

Water Absorption (% weight): 20

Durability: F2

Gross Dry Density (Sound Insulation) (Kg/m³): 1450

Equivalent Thermal Conductivity "K" value 5% Exposed: Refer to Ibstock

Initial Rate of Absorption (Suction Rate) (Kg/m²/min): Refer to Ibstock