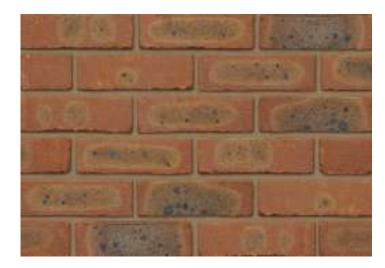

## **New Cavendish Stock**

3018

| Type:                                                  | Stock            |
|--------------------------------------------------------|------------------|
| Facing Description:                                    | Sandfaced        |
| Dry Brick Weight (kg):                                 | 2.4kg            |
| Pack Quantity:                                         | 500              |
| Packaging (standard):                                  | Banded (plastic) |
| Factory:                                               | Parkhouse        |
| Technical Specification (to BS EN 771-1)               |                  |
| Brick Dimensions (L x W x H mm):                       | 215x102x65       |
| Size Tolerances Mean & Range:                          | T2 R1            |
| Configuration:                                         | Single Frog      |
| Voids (%):                                             | 7-12             |
| Compressive Strength (N/mm²):                          | 15               |
| Active Soluble Salts:                                  | S2               |
| Water Absorption (% weight):                           | 13               |
| Durability:                                            | F2               |
| Gross Dry Density (Sound Insulation) (Kg/m³):          | 1700             |
| Equivalent Thermal Conductivity "K" value 5% Exposed:  | Refer to Ibstock |
| Initial Rate of Absorption (Suction Rate) (Kg/m²/min): | Refer to Ibstock |
| EAN:                                                   | 5036335018057    |
|                                                        |                  |

Product Information

Ibstock Code: