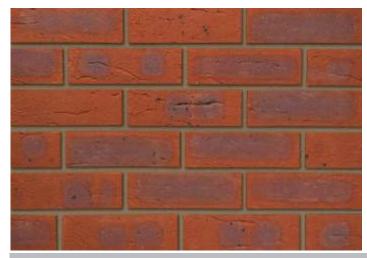

## **Surrey Red Multi**

## Product Information

Ibstock Code: 4133
Type: Wirecut

Facing Description: Rolled
Dry Brick Weight (kg): 2.1kg

Pack Quantity: 500

Packaging (standard): Banded (plastic)

Factory: South Holmwood

## Technical Specification (to BS EN 771-1)

Brick Dimensions (L x W x H mm): 215x102x65

Size Tolerances Mean & Range: T2 R1

Configuration: Vertically Perforated

Voids (%): 30-34

Compressive Strength (N/mm²): 40

Active Soluble Salts: S2

Water Absorption (% weight): 12

Durability: F2

Gross Dry Density (Sound Insulation) (Kg/m³): 1450

Equivalent Thermal Conductivity "K" value 5% Exposed: Refer to Ibstock

Initial Rate of Absorption (Suction Rate) (Kg/m²/min): Refer to Ibstock