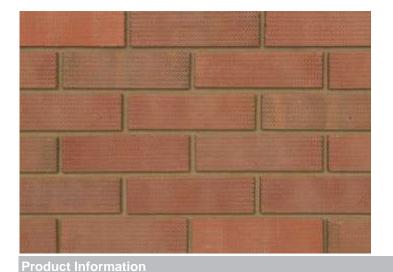

## **Tradesman Rustic**

## Blend

| Ibstock Code:                                              | 0383                  |
|------------------------------------------------------------|-----------------------|
| Туре:                                                      | Wirecut               |
| Facing Description:                                        | Rolled                |
| Dry Brick Weight (kg):                                     | 2.2kg                 |
| Pack Quantity:                                             | 400                   |
| Packaging (standard):                                      | Banded (plastic)      |
| Factory:                                                   | Atlas                 |
| Technical Specification (to BS EN 771-1)                   |                       |
| Brick Dimensions (L x W x H mm):                           | 215x102x65            |
| Size Tolerances Mean & Range:                              | T2 R1                 |
| Configuration:                                             | Vertically Perforated |
| Voids (%):                                                 | 24-29                 |
| Compressive Strength (N/mm <sup>2</sup> ):                 | 60                    |
| Active Soluble Salts:                                      | S2                    |
| Water Absorption (% weight):                               | 9                     |
| Durability:                                                | F2~                   |
| Gross Dry Density (Sound Insulation) (Kg/m <sup>3</sup> ): | 1550                  |
| Equivalent Thermal Conductivity "K" value 5% Exposed:      | Refer to Ibstock      |
| Initial Rate of Absorption (Suction Rate) (Kg/m²/min):     | Refer to Ibstock      |
| EAN:                                                       | 5036335033777         |
|                                                            |                       |