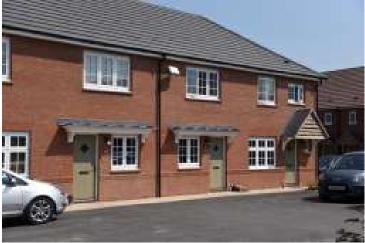

## Windsor

## **Product Information**

lbstock Code: 2407

Type: Wirecut

Facing Description: Sandfaced

Dry Brick Weight (kg): 1.9kg

Pack Quantity: 475

Packaging (standard): Banded (plastic) & Shrinkwrapped

Factory: Dorket Head