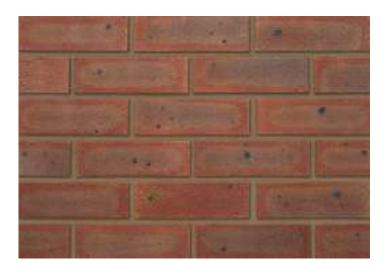

## Windsor

## **Product Information**

lbstock Code: 2407

Type: Wirecut

Facing Description: Sandfaced

Dry Brick Weight (kg): 1.9kg

Pack Quantity: 475

Packaging (standard): Banded (plastic) & Shrinkwrapped

Factory: Dorket Head