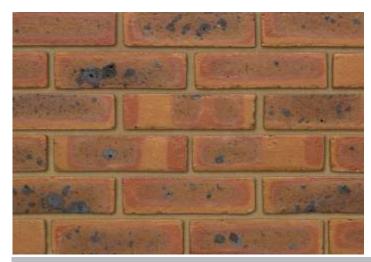

## **New Sandhurst Stock**

5036335018736

## Product Information

Ibstock Code:3057Type:StockFacing Description:SandfacedDry Brick Weight (kg):2.5kgPack Quantity:500Packaging (standard):Banded (plastic)

Factory: Parkhouse

## Technical Specification (to BS EN 771-1)

| recommed opening to be En 1111                         |                  |
|--------------------------------------------------------|------------------|
| Brick Dimensions (L x W x H mm):                       | 215x102x65       |
| Size Tolerances Mean & Range:                          | T2 R1            |
| Configuration:                                         | Single Frog      |
| Voids (%):                                             | 7-12             |
| Compressive Strength (N/mm²):                          | 15               |
| Active Soluble Salts:                                  | S2               |
| Water Absorption (% weight):                           | 13               |
| Durability:                                            | F2               |
| Gross Dry Density (Sound Insulation) (Kg/m³):          | 1700             |
| Equivalent Thermal Conductivity "K" value 5% Exposed:  | Refer to Ibstock |
| Initial Rate of Absorption (Suction Rate) (Kg/m²/min): | Refer to Ibstock |