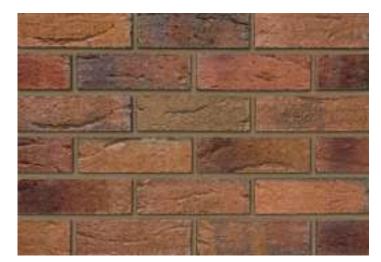

## **Ormonde Antique**

## **Blend**

## Product Information

lbstock Code: 3518

Type: Wirecut

Facing Description: Rolled

Dry Brick Weight (kg): 2.2kg

Pack Quantity: 500

Packaging (standard): Banded (Plastic)

Factory: Ravenhead