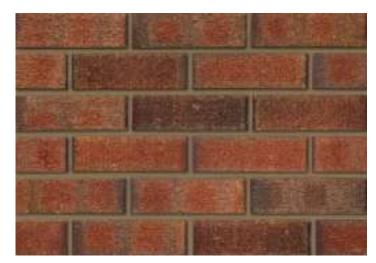

## **Morpeth Blend**

## **Product Information**

Ibstock Code: 2804

Type: Wirecut

Facing Description: Rolled

Dry Brick Weight (kg): 2.2kg

Pack Quantity: 500

Packaging (standard): Banded (Plastic)

Factory: Throckley

## Technical Specification (to BS EN 771-1)

Brick Dimensions (L x W x H mm): 215x102x65

Size Tolerances Mean & Range: T2 R1

Configuration: Vertically Perforated

Voids (%): 25-30

Compressive Strength (N/mm²): 60

Active Soluble Salts: S2

Water Absorption (% weight):

Durability: F2~

Gross Dry Density (Sound Insulation) (Kg/m³): 1560

Equivalent Thermal Conductivity "K" value 5% Exposed: Refer to Ibstock

Initial Rate of Absorption (Suction Rate) (Kg/m²/min): Refer to Ibstock