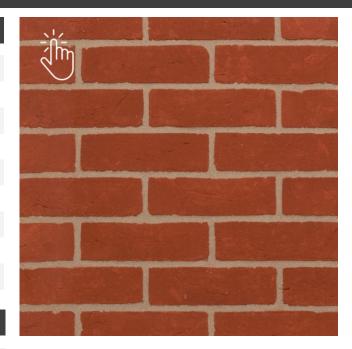

## **Olde Southwater**

## **Product Technical Information Sheet**

| Wienerberger Code                | 24250280               |
|----------------------------------|------------------------|
| Production Plant                 | Warnham                |
| Manufacture                      | Soft Mud Moulded Stock |
| Configuration                    | Frogged                |
| Colour                           | Red                    |
| Appearance                       | Creased                |
| Work Size (mm)                   | 215 x 102.5 x 65       |
| Pack Quantity                    | 500 No.                |
| Individual Dry Brick Weight (kg) | 2.4                    |

## **Technical Properties to BS EN 771-1**

| Size Tolerance (Mean/Range)                                                          | T1/R1             |
|--------------------------------------------------------------------------------------|-------------------|
| Gross Dry Density (kg/m³/Tolerance)                                                  | 1630(D1)          |
| Compressive Strength (N/mm²)                                                         | ≥12               |
| Thermal Conductivity (W/(m·K)) $\lambda_{10,dry,unit}$ value (EN 1745 tabulated: S1) | P=90% 0.60        |
| Durability Designation                                                               | F2                |
| Water Absorption (%)                                                                 | ≤15               |
| Initial Rate of Water Absorption (kg/(m²·min))                                       | Min. 0.7 Max. 3.0 |
| Active Soluble Salts                                                                 | S2                |
| Reaction to Fire                                                                     | Class A1          |