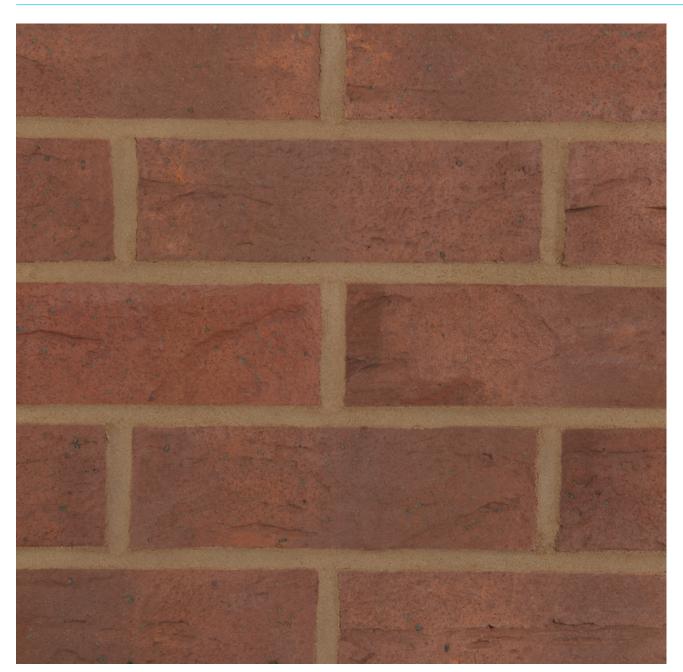

## **CATON RUSSET MIXTURE**

Manufactured to BS EN 771-1

**Brick type** 

Category II, U, Clay Masonry Unit

Standard work size

215 x 102.5 x 65mm

**Dimensional tolerances** 

Tolerance category: T2 Range category: R1

SKU

SCLACAT1600VO

Disclaimer: The reproduction of colours and textures is only as accurate as the printing process will allow. Photographic samples should be used when shortlisting products but we advise that an actual sample should be seen before ordering.