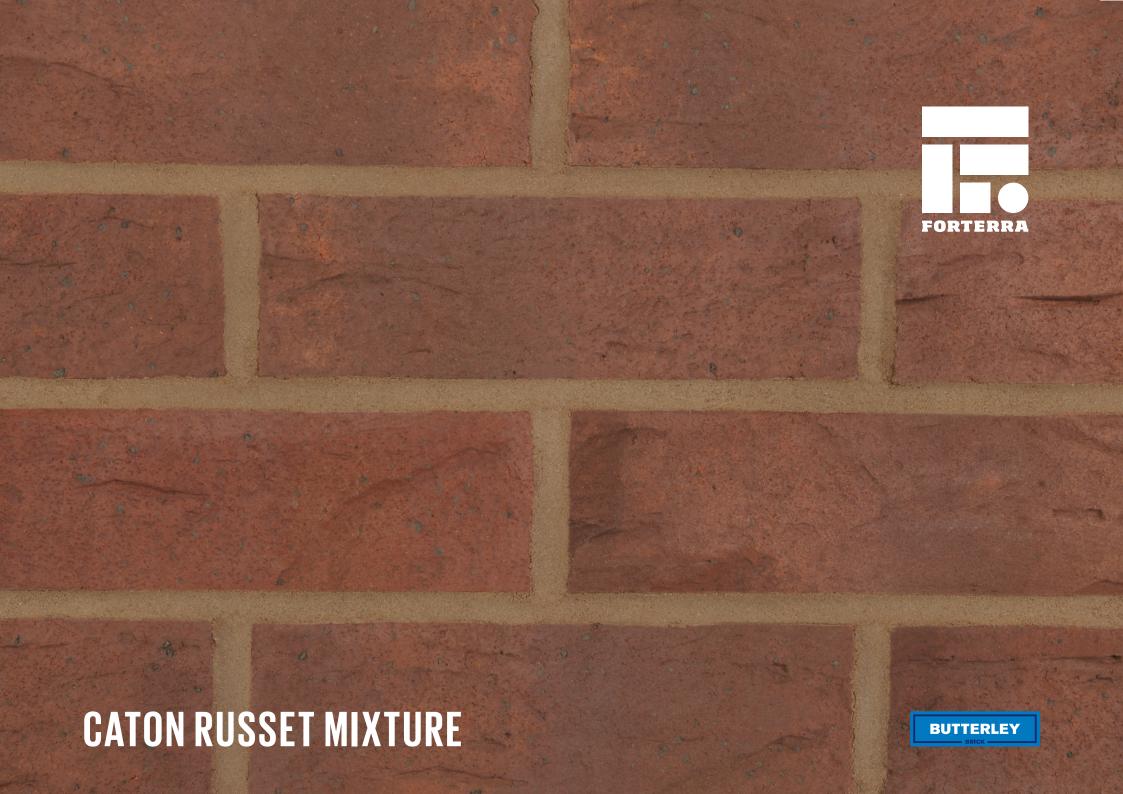

## **CATON RUSSET MIXTURE**

Manufactured to BS EN 771-1

**Brick type** 

Category II, U, Clay Masonry Unit

Standard work size

215 x 102.5 x 65mm

**Dimensional tolerances** 

Tolerance category: T2 Range category: R1

SKU

SCLACAT1600VO

Disclaimer: The reproduction of colours and textures is only as accurate as the printing process will allow. Photographic samples should be used when shortlisting products but we advise that an actual sample should be seen before ordering.