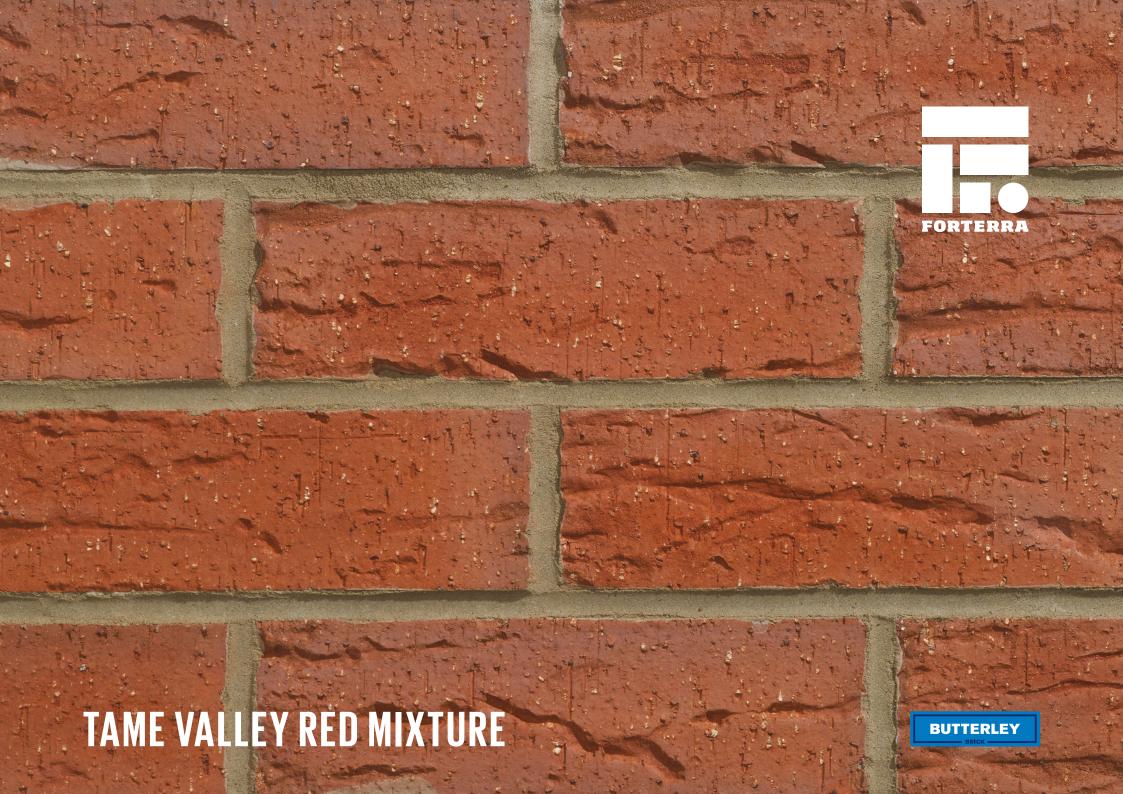

## TAME VALLEY RED MIXTURE

Manufactured to BS EN 771-1

Brick type

Category II, U, Clay Masonry Unit

Standard work size

215 x 102.5 x 65mm

**Dimensional tolerances** 

Tolerance category: T2 Range category: R1

SKU

SWILTVR1600VO

Disclaimer: The reproduction of colours and textures is only as accurate as the printing process will allow. Photographic samples should be used when shortlisting products but we advise that an actual sample should be seen before ordering.