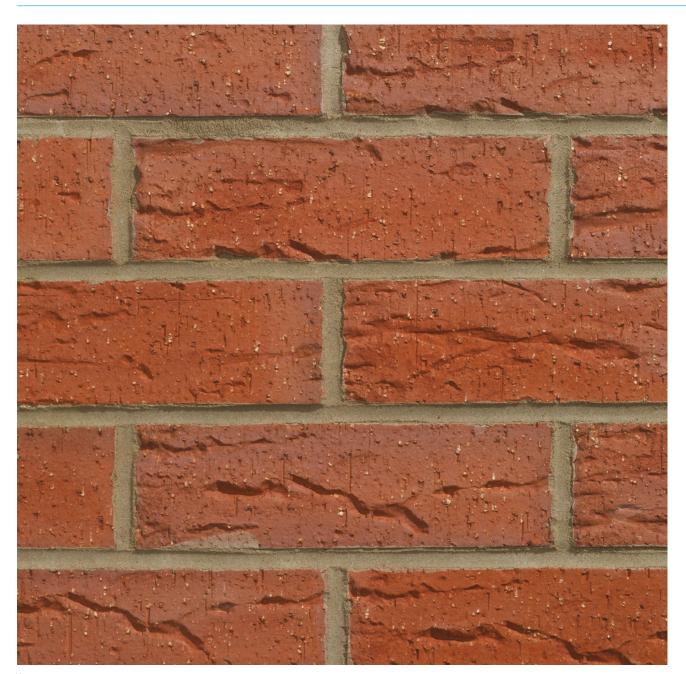

## TAME VALLEY RED MIXTURE

Manufactured to BS EN 771-1

Brick type

Category II, U, Clay Masonry Unit

Standard work size

215 x 102.5 x 65mm

**Dimensional tolerances** 

Tolerance category: T2 Range category: R1

SKU

SWILTVR1600VO

Disclaimer: The reproduction of colours and textures is only as accurate as the printing process will allow. Photographic samples should be used when shortlisting products but we advise that an actual sample should be seen before ordering.