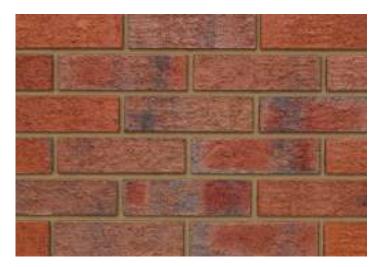

## **Calderstone Claret**

| Product Information                                        |                       |
|------------------------------------------------------------|-----------------------|
| Ibstock Code:                                              | 3577                  |
| Туре:                                                      | Wirecut               |
| Facing Description:                                        | Dragfaced             |
| Dry Brick Weight (kg):                                     | 2.3kg                 |
| Pack Quantity:                                             | 500                   |
| Packaging (standard):                                      | Banded (Plastic)      |
| Factory:                                                   | Ravenhead             |
| Technical Specification (to BS EN 771-1)                   |                       |
| Brick Dimensions (L x W x H mm):                           | 215x102x65            |
| Size Tolerances Mean & Range:                              | T2 R1                 |
| Configuration:                                             | Vertically Perforated |
| Voids (%):                                                 | 23-28                 |
| Compressive Strength (N/mm <sup>2</sup> ):                 | 60                    |
| Active Soluble Salts:                                      | S2                    |
| Water Absorption (% weight):                               | 9                     |
| Durability:                                                | F2                    |
| Gross Dry Density (Sound Insulation) (Kg/m <sup>3</sup> ): | 1530                  |
| Equivalent Thermal Conductivity "K" value 5% Exposed:      | Refer to Ibstock      |
| Initial Rate of Absorption (Suction Rate) (Kg/m²/min):     | Refer to Ibstock      |
| EAN:                                                       | 5036335038833         |
|                                                            |                       |